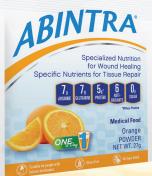

# **Specialized nutrition** for wound healing

Key nutrients to promote wound healing:

 $7_{
m g}$ Glutamine

\*Whey Protein

- Amino Acid Arginine and Vitamin C to promote collagen synthesis
  - Glutamine plus Whey Protein to promote protein synthesis
- Vitamins A, C & B12 plus Copper and Zinc to support new cell formation
  - Antioxidants Vitamin E and Selenium to protect new tissue

### Sugar-free

Refreshing orange flavor

#### Gluten-free

Suitable for people with lactose intolerance

Suitable for people with diabetes