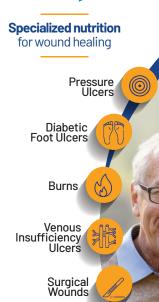

# **Specialized nutrition** for wound healing

Key nutrients to promote wound healing:

 $7_{
m g}$ Glutamine

\*Whey Protein

- Amino Acid Arginine and Vitamin C to promote collagen synthesis
  - Glutamine plus Whey Protein to promote protein synthesis
- Vitamins A, C & B12 plus Copper and Zinc to support new cell formation
  - Antioxidants Vitamin E and Selenium to protect new tissue